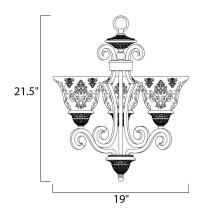

#### **MEASUREMENTS**

DIMENSION : 19" L x 19" W x 21.5" H

HANGING WEIGHT : 11.31 lb