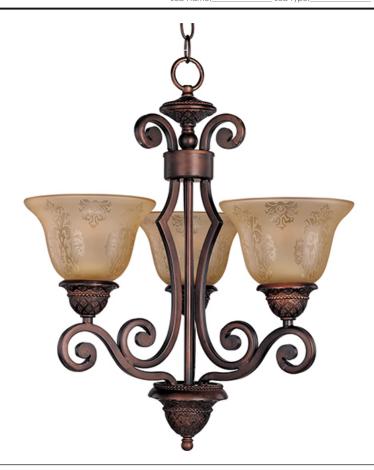

# PRODUCT DESCRIPTION

In either Screen Amber or Soft Vanilla Glass, the sharp angles of the Oil Rubbed Bronze body modernizes and inspires.

#### **FINISHES OPTION**

Oil Rubbed Bronze (OI)

## GLASS

Screen Amber SA